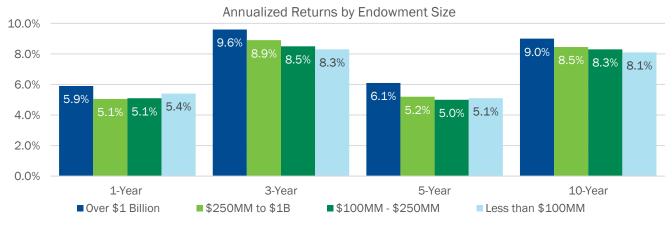

|               | Total<br>Institutions | Over \$1 B | \$500MM -<br>\$1B | \$250MM -<br>\$500MM | \$100MM -<br>\$250MM | \$50MM -<br>\$100MM | \$25MM -<br>\$50MM | \$25MM and<br>Under |
|---------------|-----------------------|------------|-------------------|----------------------|----------------------|---------------------|--------------------|---------------------|
| 1-Year (FY19) | 5.3%                  | 5.9%       | 5.1%              | 5.0%                 | 5.1%                 | 4.9%                | 5.5%               | 5.8%                |
| 3-Year        | 8.7%                  | 9.6%       | 8.9%              | 8.9%                 | 8.5%                 | 8.3%                | 8.3%               | 8.3%                |
| 5-Year        | 5.2%                  | 6.1%       | 5.1%              | 5.3%                 | 5.0%                 | 4.9%                | 4.9%               | 5.5%                |
| 10-Year       | 8.4%                  | 9.0%       | 8.5%              | 8.4%                 | 8.3%                 | 8.2%                | 8.4%               | 7.7%                |

Source: 2019 NACUBO-TIAA Study of Endowments

 Returns continue to be highly correlated to endowment size, reflecting the largest endowments' higher allocation to private markets and their ability to obtain better access to the top managers.