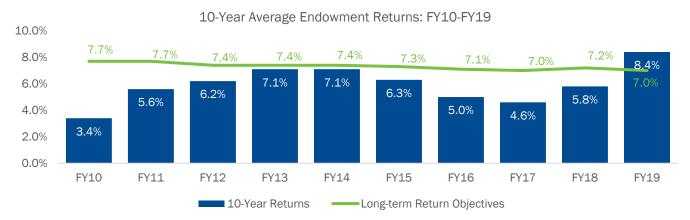

Source: 2019 NACUBO-TIAA Study of Endowments

• The 10-year average annualized return of 8.4% is significantly higher than previous years and reflects the strong recovery from 2008. For the first time since the Great Recession, the 10-year annualized return exceeded endowments' long-term objective of 7.0%.